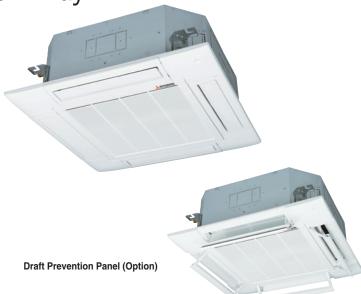

#### Draft Prevention Panel

Draft Prevention Panel prevents cold / hot draft being blown directly on the user.

It is possible to set Draft Prevention Panel for each air outlet.

User can position Draft Prevention Panel panels by using the remote controller only (RC-EX3A, RCN-T-5AW-E2).

Advanced airflow control technology cultivated through aircraft development.

Draft Prevention Panel working

Draft Prevention Panel placed at off position