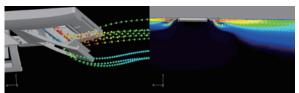

# Improve the aerodynamic performance of the unit

New designed component can have better aerodynamic perfromance and achieve lower noise.

#### New design turbo fan