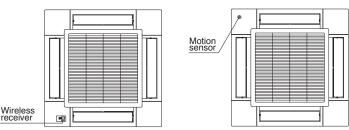

#### Fan guard (standard equipment)

Panel select pattern (Option)

8 patterns of panel are avilable.

Installation position of Wireless kit and Motion sensor kit

\*Wireless receiver and Motion sensor can be installed to the position as shown

- 1 Standard Panel only
- ①+③ Standard Panel with corner panel with motion sensor
- 1)+4 Standard Panel with corner panel with wireless receiver
- ①+⑤ Standard Panel with corner panel with motion sensor & corner panel with wireless receiver
- 2 Draft Prevention Panel only
- 2+3 Draft Prevention Panel with corner panel with motion sensor
- 2)+4) Draft Prevention Panel with corner panel with wireless receiver
- 2+5 Draft Prevention Panel with corner panel with motion sensor & corner panel with wireless receiver