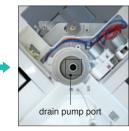

# Easy check of drain pan

Easy check of drain pan condition is available by removing corner lid only.

Remove corner lid.

Remove drain cap cover and check the condition. It is necessary to clean-up, firstly remove the rubber stopper to drain water out and secondly remove the drain cap.

Clean up the area around the drain pump port.