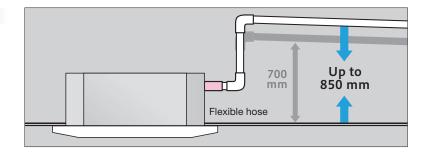

# 850mm Drain Pump

installation.

Drain can be discharged upwards by 850mm from the ceiling surface. It allows a piping layout with a high degree of freedom. Depending on the installation location and 185mm flexible hose as a standard equipment supports easy workability.