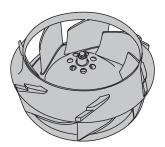

# Improve the aerodynamic performance of the unit

New designed component can have better aerodynamic perfromance and achieve lower noise.

#### New design turbo fan