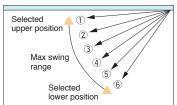

# Individual flap control system

According to room conditions, four directions of air flow can be controlled individually by utilizing the flap control system.

Individual flap control is available even after

Flap can swing within an upper and lower flap range position within can be selected with a wired remote control.

\*The wireless remote control is not applicable to the Individual flap control system.