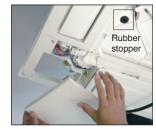

# Easy check of drain pan

Easy check of drain pan condition is available by removing corner lid only.

Remove corner lid.

Remove drain cap cover and check the condition. It is necessary to clean-up, firstly remove the rubber stopper to drain water out and secondly remove the drain cap.