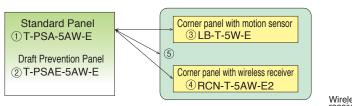

#### Fan guard (standard equipment)

Panel select pattern (Option)

8 patterns of panel are avilable.

Installation position of Wireless kit and Motion sensor kit

\*Wireless receiver and Motion sensor can be installed to the position as shown

- 1 Standard Panel only
- ①+③ Standard Panel with corner panel with motion sensor
- 1)+4 Standard Panel with corner panel with wireless receiver
- ①+⑤ Standard Panel with corner panel with motion sensor & corner panel with wireless receiver
- 2 Draft Prevention Panel only
- 2+3 Draft Prevention Panel with corner panel with motion sensor
- 2)+4) Draft Prevention Panel with corner panel with wireless receiver
- 2+5 Draft Prevention Panel with corner panel with motion sensor & corner panel with wireless receiver