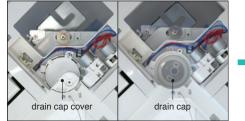

# Easy check of drain pan

Easy check of drain pan condition is available by removing corner lid only.

Remove corner lid.

Remove drain cap cover and check the condition. It is necessary to clean-up, firstly remove the rubber stopper to drain water out and secondly remove the drain cap.