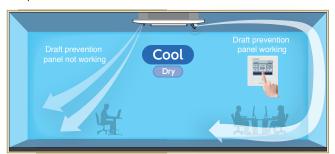

#### Draft Prevention Panel

Draft Prevention Panel prevents cold / hot draft being blown directly on the user.

It is possible to set Draft Prevention Panel for each air outlet.

User can position Draft Prevention Panel panels by using the remote controller only (RC-EX3A, RCN-T-5AW-E2).

Advanced airflow control technology cultivated through aircraft development.

Draft Prevention Panel working

Draft Prevention Panel placed at off position