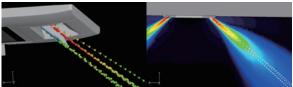

Advanced airflow control technology cultivated through aircraft development.

Draft Prevention Panel working

Draft Prevention Panel placed at off position

# Improve the aerodynamic performance of the unit

New designed component can have better aerodynamic perfromance and achieve lower noise.